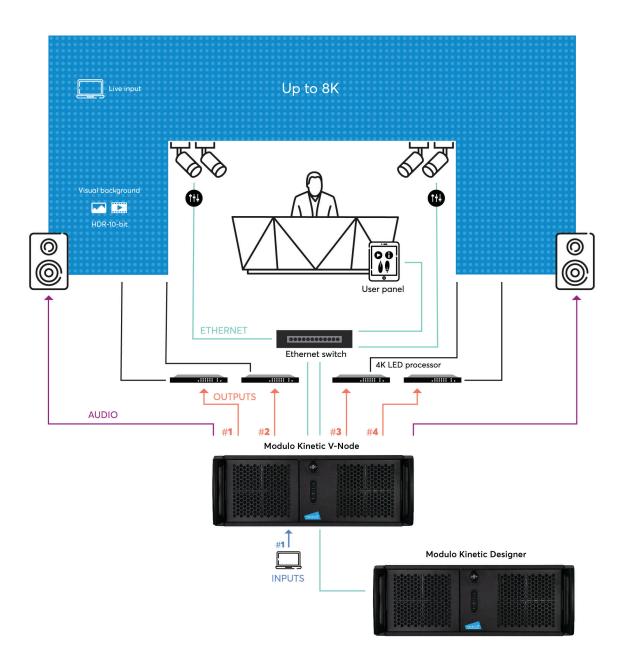

## Creative LED display configuration

#### Setup relies on:

1 x Modulo Kinetic Designer

1 x Modulo Kinetic V-Node server with 4 outputs Live capture card (option):

- 1 x HDMI 2.0

## Powerful Show Control:

In this example, control of lights (Art-Net) Trigger tasks from Calendar, MIDI, OSC, GPIO, DMX... Compatible with external show control systems

# Versatile Display capabilities:

Custom LED wall configuration up to 8K Frame-accurate sync between multiple outputs Powerful audio, image, and video playback Apple ProRes with 10-bit support for HDR video Designed for steady and reliable 24/7 operation

### User-friendly and flexible Management:

Timelines for advanced real-time compositing UI Designer to create custom panels compatible with PC, Mac, iOS, and Android devices