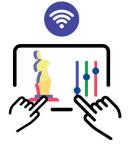

### Advanced user-friendly Interactivity:

Trigger tasks and interact with media, light and audio of your show from web application on phones, touch screens, or any other computing device via two possible methods:

- Custom panels created using our embedded UI Designer and Kinetic panel application
- Custom web applications through the support of the WebSocket protocol

ETHERNET

Modulo Kinetic V-Node

Modulo Kinetic Designer