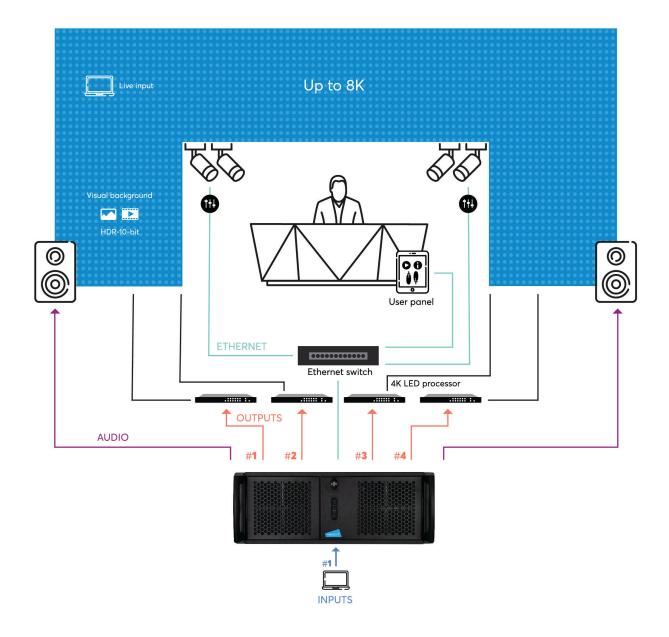

# Creative LED display configuration

#### Setup relies on:

1 x Modulo Player Pro 4x4K with 4 outputs Live capture card (option): - 1 x HDMI 2.0

### • Versatile Display capabilities:

Custom LED wall configuration up to 8K Frame-accurate sync between multiple outputs Powerful audio, image, and video playback Apple ProRes with 10-bit support for HDR video Designed for steady and reliable 24/7 operation

### Iser-friendly and flexible Management:

Free Remote Control Software UI Designer to create custom panels compatible with PC, Mac, iOS, and Android devices