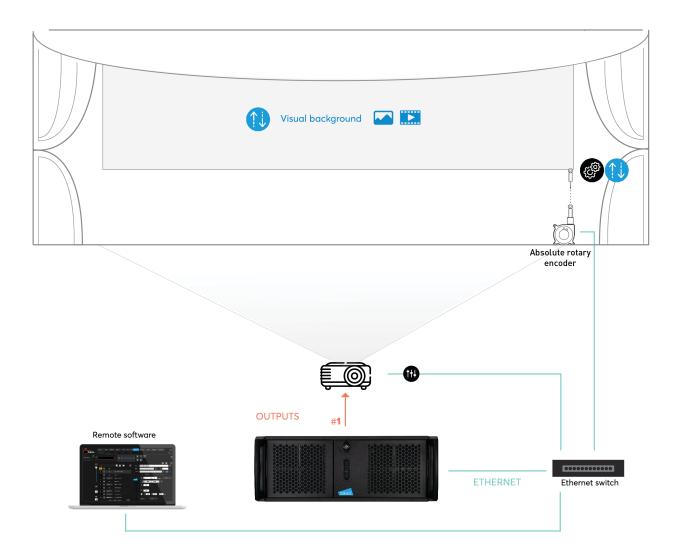

#### Setup relies on:

1 x Modulo Player Pro with 1 output

### Easy tracking of a moving screen:

Control of media parameters, including position, rotation, opacity, color... using external devices (OSC, Art-Net, MIDI, TCP/IP rotary encoder, K2 motion control console by Kynesis...)

In this example, support of the Posital absolute ixarc rotary encoder. The encoder provides the distance, thus the position of the screen. It is patched to the playlist to link the media position with the screen position User-friendly wizard to easily calibrate incoming data