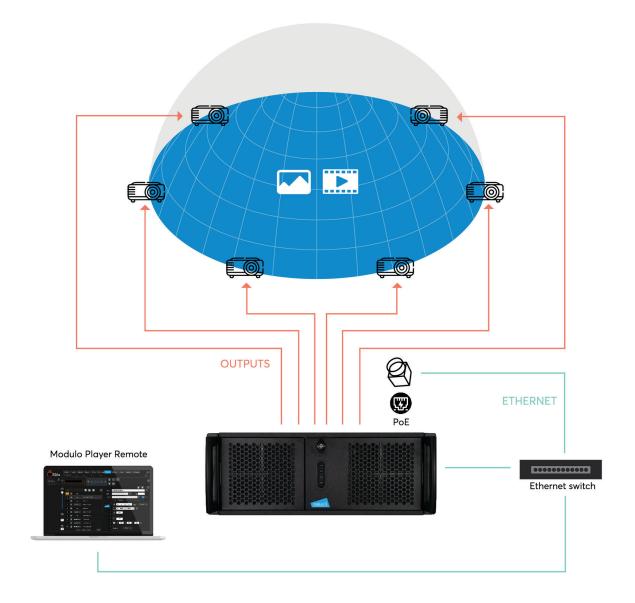

#### Setup relies on:

1 x Modulo Player Pro with 6 outputs

1 x dongle with <u>Auto-Calibration option</u> for 6 outputs

1 x PoE camera (not-included)

### User-friendly and flexible Management:

Free Remote Control Software compatible with Mac/PC Quick and easy auto-calibration thanks to dedicated wizzard embedded in Modulo Player Remote

### Powerful Auto-Calibration module:

Multi-projector automatic edge blending and warping for planar, curved, and dome surfaces

Support of 1 Modulo Player server: Up to 6 outputs Support of independent calibration groups and stacked projectors

Masking features for a perfectly fine-tuned projection Zero latency

Designed for steady and reliable 24/7 operation