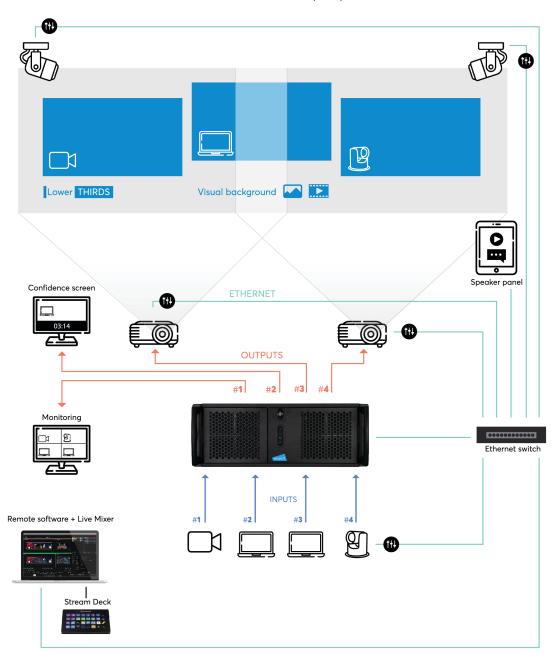

# Standard Soft Edge Blending configuration

#### Setup relies on:

1 x Modulo Player Pro with 4 outputs

Live capture cards (option):

- 2 x 3G-SDI
- 2 x HDMI 2.0

### Powerful Show Control:

In this example, control of video-projectors and PTZ camera (internal devices library) Control of lights (Art-Net)

Trigger tasks from Calendar, MIDI, OSC, GPIO, DMX...

## Versatile Display capabilities:

Multi-projector soft edge blending Powerful image & video playback Unlimited PIPs with free Live Mixer app Monitoring & Confidence screens (NDI or HDMI) Designed for steady and reliable 24/7 operation

### User-friendly and flexible Management:

Free Remote Control Software and Live Mixer application compatible with PC/Mac

UI Designer to create custom panels compatible with PC, Mac, iOS, and Android devices